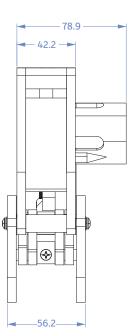

#### **Dimensions - Cutting Tool\***

#### **Mechanical Specifications\***

| Bite Force                  | 200N (approx) |
|-----------------------------|---------------|
| 360° Jaw Rotation (No Load) | 7.5 seconds   |
| Cutting Jaw Weight          | 290g (approx) |
| Jaw Opening                 | 219.7 mm      |
| Time to Open/Close          | 14.2 seconds  |