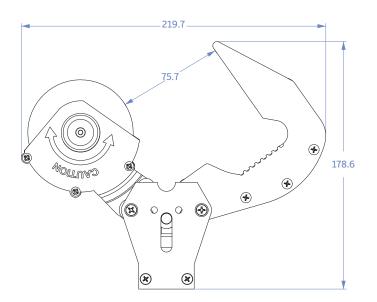

#### **Dimensions - Cutting Tool\***

#### **Mechanical Specifications\***

| Bite Force                  | 200N (approx) |
|-----------------------------|---------------|
| 360° Jaw Rotation (No Load) | 7.5 seconds   |
| Cutting Jaw Weight          | 290g (approx) |
| Jaw Opening                 | 219.7 mm      |
| Time to Open/Close          | 14.2 seconds  |