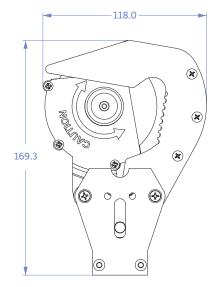

#### **Dimensions - Cutting Tool\***

#### **Mechanical Specifications\***

| Bite Force                  | 200N (approx) |
|-----------------------------|---------------|
| 360° Jaw Rotation (No Load) | 7.5 seconds   |
| Cutting Jaw Weight          | 290g (approx) |
| Jaw Opening                 | 219.7 mm      |
| Time to Open/Close          | 14.2 seconds  |