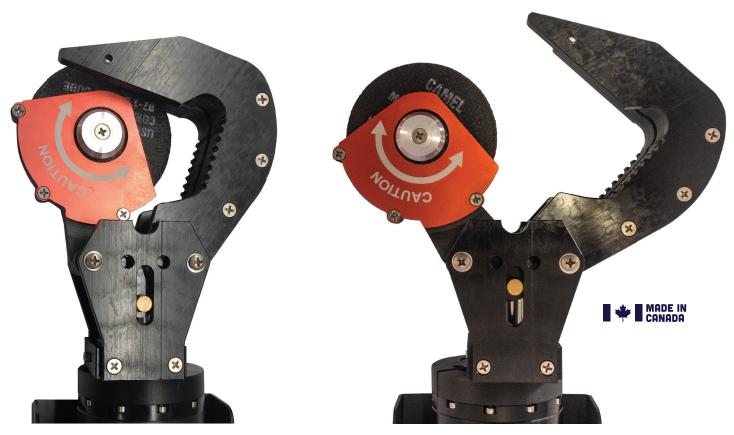

### **Cutting Tool**

Designed and manufactured in-house, the MarineNav cutting tool head attachment is one many available attachment heads that can easily be swapped out to fit with the MarineNav ROV rotating manipulator arm. Constructed of carbon fibre-filled nylon and durable marine-grade acetal, the cutting tool head attachment is designed to accommodate a variety of 3" diameter blades allowing users to cut through a variety of materials including rope of up to 2" diameter. The serrated mandible firmly holds material in place and the closing action of cutting blade controls the depth of cut. The grooved channel in the mandible ensures cutting blade will not damage the cutting tool, and a protective cutting blade shield protects the ROV from flying debris.

Part #: ROV-ACC-ARM-CUT

Photographs show cutting tool attachment fitted with a 3" diameter grinding wheel. Cutting tool attachment head may be fitted with a 3" diameter cutting blade (not shown). Contact MarineNav for more information.