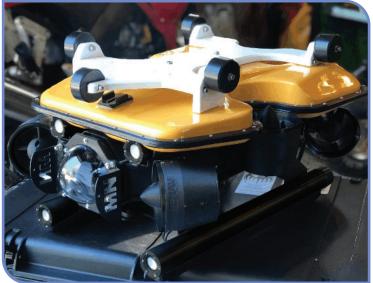

Designed by MarineNav and manufactured on-site, the Pro ROV HC2 Hull Crawler is easily attached to the ROV float block minimizing potential damage that may occur from contact with a vessel during a hull inspection. A hard protective plate and five wheels allows the Pro ROV to make contact and glide across the vessel surface in a sustained, controlled manner, minimizing sudden bumps or movements which could impede inspections.