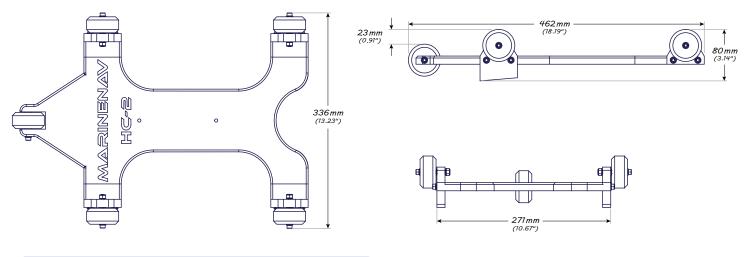

## **Oceanus ROV System – Accessories** Misc. ROV Attachments – Pro HC2 Hull Crawler\*

Designed, engineered ε manufactured on-site. I MM

A00159 Oceanus ROV System Accessory -Misc. HC2 Hull Crawler-December 2022-PR10

Designed by MarineNav and manufactured on-site, the Pro ROV HC2 Hull Crawler is easily attached to the ROV float block minimizing potential damage that may occur from contact with a vessel during a hull inspection. A hard protective plate and five wheels allows the Pro ROV to make contact and glide across the vessel surface in a sustained, controlled manner, minimizing sudden bumps or movements which could impede inspections.

## Measurements (Pro ROV HC2 Hull Crawler)





## **Key Features**

Designed, engineered and manufactured on-site, MarineNav ROV accessories are hand-assembled to exacting standards. MarineNav HC2 Hull Crawlers ship fully assembled with all necessary mounting fasteners.

- Manufactured from durable high-density polyethylene with acetal wheels and stainless steel fasteners.
- Integrated design provides quick and easy installation requiring a minimum of tools
- \* Hull Crawler ROV attachments are available for the Oceanus Mini and Ultimate ROVs. Contact MarineNav for product specifications.

While we strive to ensure the accuracy of all items and descriptions in this document, this is not always possible. Specifications, options, and availability subject to change with out notice. Errors and omissions excepted.

We reserve the right